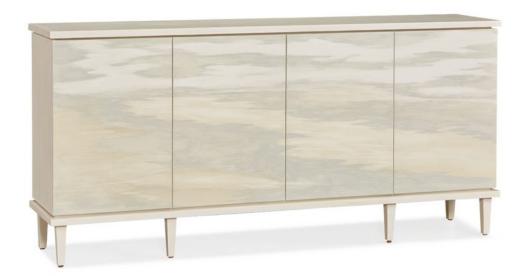

## 234-460 Strada Credenza

W72 D16 H34 in. Maple Solids and Maple Veneers No Distressing

This long narrow credenza answers the needs of the dining room or the entertainment area. The four doorcase has a tray drawer and adjustable shelves providing ample storage for either purpose.

The case is mounted on a six-legged wood base that provides structural integrity and provides adjustable levelers. Available in any custom finish or combination of finishes.

## LL Hand Decorated with Summer Breeze hand-painted Door Panels

Finish shown is no longer available.

Please see available finishes here.