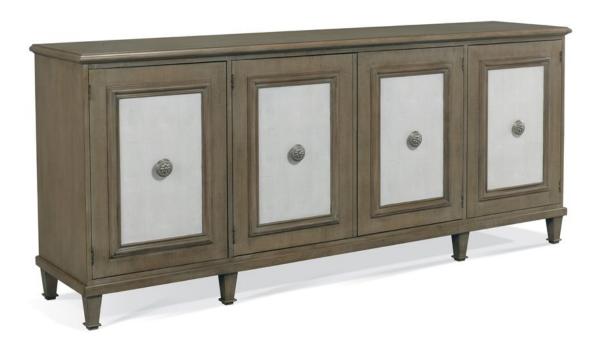

## 222-460 Door Cabinet

W90 D20 H38 in.

## **Naples Collection**

Maple Solids and Veneers with Shagreen Door Panels

No distressing.

Shown in Custom Finish: -00 Combination

-79 Stone with Ivory Shagreen

Note: Shagreen available in Ivory, Taupe, or Charcoal

Classic four door cabinet with inset shagreen doors, three adjustable shelves and a tray drawer with silver liner. Functional in a dining room or an entertainment area. The framed in shagreen panels are appointed with a handsome medallion pull. With choice of custom finish and color of shagreen the customizable opportunities seem endless.